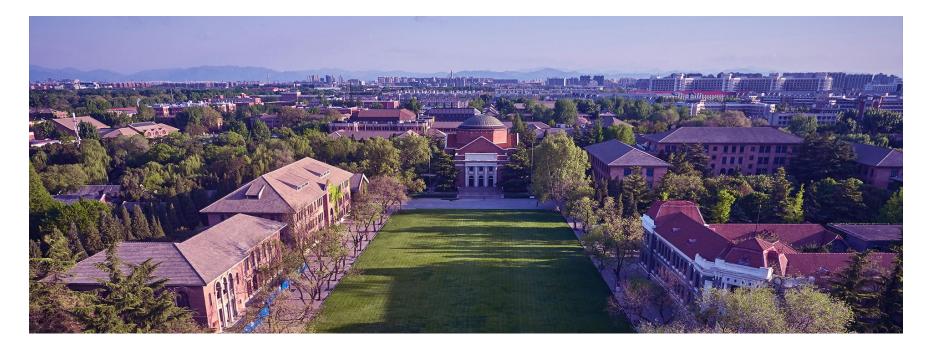

# **TSINGHUA UNIVERSITY**

Established in 1911, originally under the name Tsing Hua Imperial College.

The university section was founded in 1925, on the site of the former imperial gardens of the Qing Dynasty.

The name National Tsing Hua University was adopted in 1928.

- □ 21 schools
- □ 59 departments with faculties in science, engineering, humanities, law, medicine, history, philosophy, economics, management, education and art.